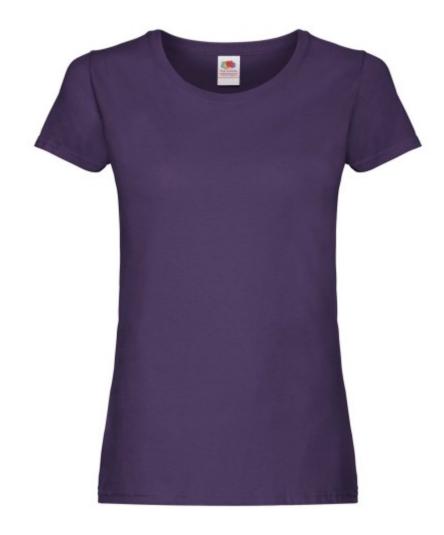

### **Basic informations**

Size: L

Length: 48.5 Width: 37.5 Height: 30 Color: Purple

Size: L

## **Specification**

Fruit of the Loom Original Full Cut Women's T-shirt Purple S, 100% Cotton, 145gm / m2, Round Neck, Fine Weave, Customized